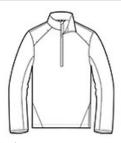

# Port Authority<sup>®</sup> Zephyr 1/2-Zip Pullover. J343

This Zephyr style merges wind- and w ater-resisting performance with a silky smooth hand. This unlined piece is easy to wear over base or thermal layers. Modern sleek details offer instant appeal at a very appealing price.

- 100% polyester shell
- Zip-through cadet collar with chin guard
- Set-in sleeves
- Eastic binding at cuffs
- Left side seam zipper for easy on/off
- Open hem with adjustable locking draw cord