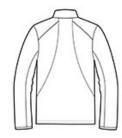

# Port Authority<sup>®</sup> Zephyr 1/2-Zip Pullover. J343

This Zephyr style merges wind- and w ater-resisting performance with a silky smooth hand. This unlined piece is easy to wear over base or thermal layers. Modern sleek details offer instant appeal at a very appealing price.

- 100% polyester shell
- Zip-through cadet collar with chin guard
- Set-in sleeves
- Eastic binding at cuffs
- Left side seam zipper for easy on/off
- Open hem with adjustable locking draw cord