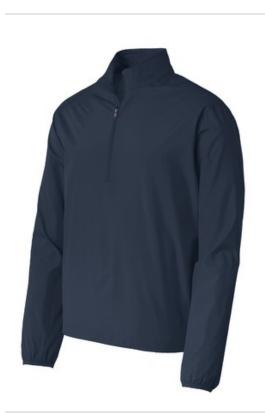

# Port Authority<sup>®</sup> Zephyr 1/2-Zip Pullover. J343

This Zephyr style merges wind- and w ater-resisting performance with a silky smooth hand. This unlined piece is easy to wear over base or thermal layers. Modern sleek details offer instant appeal at a very appealing price.

- 100% polyester shell
- Zip-through cadet collar with chin guard
- Set-in sleeves
- Eastic binding at cuffs
- Left side seam zipper for easy on/off
- Open hem with adjustable locking draw cord