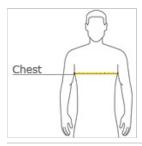

#### HOW TO MEASURE

### CHEST WIDTH

Measure under the arm and around the fullest part of the chest with arms down, keeping tape horizontal.

### SIZE CHART

|       | XS    | S     | М     | L     | XL    | 2XL   | 3XL   | 4XL   | 5XL   | 6XL   |
|-------|-------|-------|-------|-------|-------|-------|-------|-------|-------|-------|
| Chest | 32-34 | 35-37 | 38-40 | 41-43 | 44-46 | 47-49 | 50-53 | 54-57 | 58-60 | 61-63 |