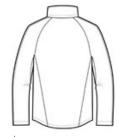

Machine Wash Cold. Do Not Bleach. Cool Iron If Needed. Do Not Dry Clean.

front

back