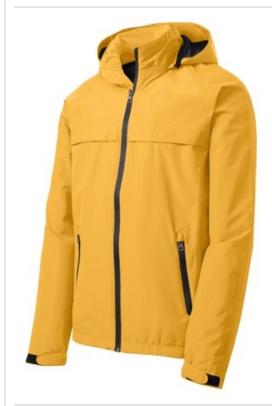

# Port Authority® Torrent Waterproof Jacket. J333

Our versatile, fully seam-sealed jacket offers outstanding waterproof protection to keep you dry whether you're on the job or on the trail. Folds into a convenient carry pouch for easy, compact storage.

- 100% polyester
- 100% polyester mesh-lined body and hood
- 5000MM fabric w aterproof rating
- 3000G/M2 fabric breathability rating
- Zip-off hood
- Contrast w aterproof zippers
- Adjustable self-fabric tab cuffs with hook and loop closures
- Front zippered pockets
- Port Pocket<sup>™</sup> for decoration access
- Open hem with locking draw cord for adjustability
- Draw string carry pouch included