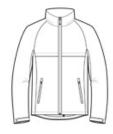

Machine Wash Cold. Do Not Bleach. Cool Iron If Needed. Do Not Dry Clean.

front

back