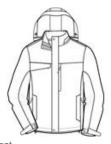

# Port Authority® Herringbone 3-in-1 Parka. J302

Be ready for w hatever Mother Nature dishes out. The w aterrepellent shell has a subtle herringbone texture, a soft hand, a detachable hood and two exterior storm flaps. The quilted inner jacket has two zippered pockets and an interior zippered chest pocket. Both jackets are ready for decoration.

- 100% polyester
- 8000MM fabric w aterproof rating
- Fully seam-sealed for additional waterproof protection
- 3000G/M² fabric breathability rating
- Detachable hood with draw cord and toggles for adjustability
- Two zippered chest pockets
- Front zippered pockets
- External storm flaps with hook and loop closure
- Self-fabric adjustable cuffs with hook and loop closures
- Port Pocket<sup>™</sup> for decoration access
- Inner jacket has front zippered pockets, inner zippered chest pocket, Lycra binding at neck and cuffs
- Open hem w ith draw cord and toggles for adjustability