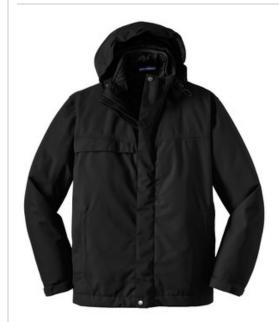

# Port Authority® Herringbone 3-in-1 Parka. J302

Be ready for w hatever Mother Nature dishes out. The w aterrepellent shell has a subtle herringbone texture, a soft hand, a detachable hood and two exterior storm flaps. The quilted inner jacket has two zippered pockets and an interior zippered chest pocket. Both jackets are ready for decoration.

- 100% polyester
- 8000MM fabric w aterproof rating
- Fully seam-sealed for additional waterproof protection
- 3000G/M² fabric breathability rating
- Detachable hood with draw cord and toggles for adjustability
- Two zippered chest pockets
- Front zippered pockets
- External storm flaps with hook and loop closure
- Self-fabric adjustable cuffs with hook and loop closures
- Port Pocket<sup>™</sup> for decoration access
- Inner jacket has front zippered pockets, inner zippered chest pocket, Lycra binding at neck and cuffs
- Open hem w ith draw cord and toggles for adjustability