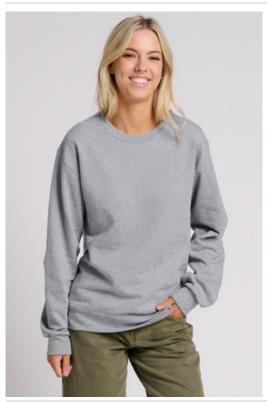

# Jerzees Ultimate<sup>™</sup> Unisex CVC Ring Spun Crewneck Sweatshirt IC48M

- 7.6-ounce, 60/40 CVC ring spun cotton/polyester fleece
- Made with sustainably sourced USA-grown cotton
- Moisture-wicking
- Wrinkle-release
- High stitch density for smooth printing surface
- Double-needle coverstitching on neck, armholes and hem
- 1x1 rib knit collar, cuffs and hem
- Tear-aw ay label