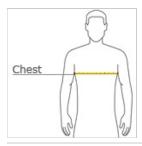

#### HOW TO MEASURE

### CHEST WIDTH

Measure under the arm and around the fullest part of the chest with arms down, keeping tape horizontal.

### SIZE CHART

|       | S     | M     | L     | XL    | 2XL   | 3XL   |
|-------|-------|-------|-------|-------|-------|-------|
| Chest | 34-36 | 38-40 | 42-44 | 46-48 | 50-52 | 54-56 |