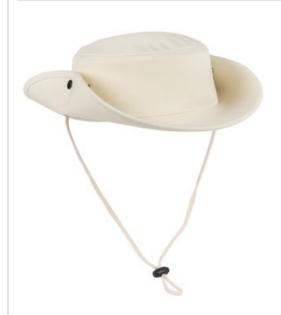

# Port Authority® Outback Hat. HCF

Excellent protection from the sun in a sporty design featuring a draw cord with cord locks and brass eyelets. Two side snaps allow you to wear brim up or dow n.

• Fabric: 100% heavy cotton canvas