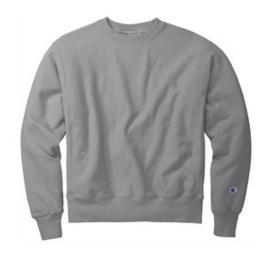

# Champion <sup>®</sup> Reverse Weave <sup>®</sup> Garment-Dyed Crewneck Sweatshirt. GDS149

- 12-ounce, 82/18 cotton/poly fleece
- Reverse Weave cross-grain cut resists shrinkage
- 1x1 rib knit neck, side panels, sleeve cuffs and hem
- Embroidered Champion- C logo at left cuff
- Woven back neck label