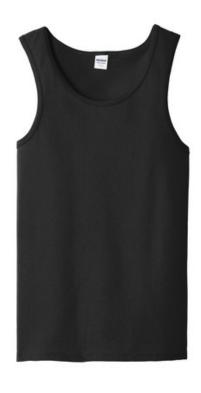

## Gildan<sup>®</sup> Heavy Cotton<sup>™</sup> Tank Top. G5200

- 5.3-ounce, 100% cotton
- 50/50 cotton/poly (Graphite Heather)
- Recycled, high-performing black tear-aw ay label
- Banded neck and armholes