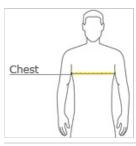

## CHEST WIDTH

Measure under the arm and around the fullest part of the chest with arms  ${\sf dow}\, {\sf n}$ , keeping tape horizontal.