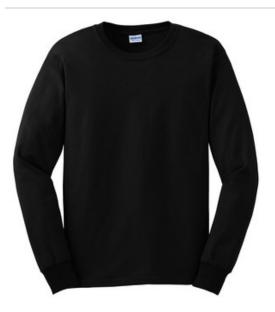

# Ultra Cotton<sup>®</sup> 100% US Cotton Long Sleeve T-Shirt, G2400

- 6-ounce, 100% US cotton
- 50/50 cotton/poly (Dark heather, Safety Green, Safety Orange)
- 99/1 cotton/poly (Ash)
- 90/10 cotton/poly (Sport Grey)
- Rib knit collar
- Rib knit cuffs
- Taped neck and shoulders
- Classic fit, seamless body
- Recycled, high-performing black tear-aw ay label

Please note: This product is transitioning from tear-aw ay labels to recycled, high-performing black tear-aw ay labels. Your order may contain a combination of both labels. Due to the nature of 50/50 cotton/poly neon fabrics, special care must be taken throughout the printing process.