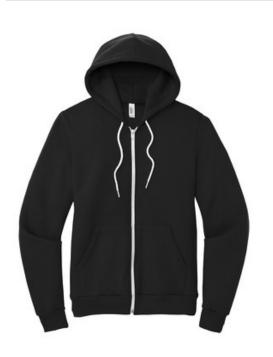

# DISCONTINUED American Apparel <sup>®</sup> Flex Fleece Zip Hoodie. F497W

- 8.2-ounce, 50/50 poly/combed cotton fleece, 36 singles
- Satin label
- Metal zipper
- Full-zip with white finished polyester draw cord and zipper
- tape
- Kangaroo pockets
- 1x1 rib knit cuffs and hem
- Classic fit