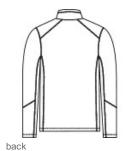

# Port Authority® Arc Sweater Fleece Jacket F428

With a subtle heathered pattern, our Arc Sweater Fleece combines the comfort of a sweater with the unbeatable warmth of fleece. Works well on its own or as a multiseasonal layer.

- 8.6-ounce, 100% polyester sw eater fleece
- Anti-pill finish
- Molded center front zipper
- Reverse coil zippered hand pockets