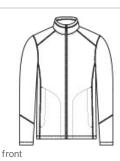

# Port Authority® Arc Sweater Fleece Jacket F428

With a subtle heathered pattern, our Arc Sweater Fleece combines the comfort of a sweater with the unbeatable warmth of fleece. Works well on its own or as a multiseasonal layer.

- 8.6-ounce, 100% polyester sw eater fleece
- Anti-pill finish
- Molded center front zipper
- Reverse coil zippered hand pockets