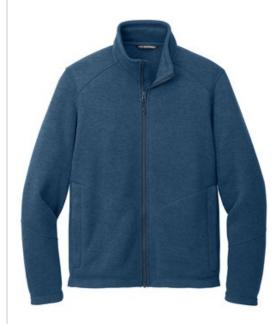

# Port Authority® Arc Sweater Fleece Jacket F428

With a subtle heathered pattern, our Arc Sweater Fleece combines the comfort of a sweater with the unbeatable warmth of fleece. Works well on its own or as a multiseasonal layer.

- 8.6-ounce, 100% polyester sw eater fleece
- Anti-pill finish
- Molded center front zipper
- Reverse coil zippered hand pockets