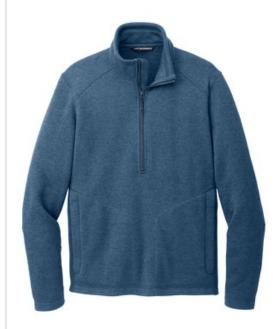

# Port Authority® Arc Sweater Fleece 1/4-Zip F426

With a subtle heathered pattern, our Arc Sw eater Fleece combines the comfort of a sw eater with the unbeatable warmth of fleece. Works well on its own or as a multiseasonal layer.

- 8.6-ounce, 100% polyester sw eater fleece
- Anti-pill finish
- Molded center front zipper
- Reverse coil zippered hand pockets