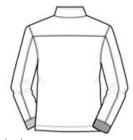

# PORT AUTHORITY.

Port Authority<sup>®</sup> Slub Fleece 1/4-Zip Pullover. F295

With its slub texture, brushed interior for w armth and impeccable style, this sophisticated pullover is a w orthy addition to any w ork w ardrobe.

- 9-ounce, 65/35 cotton/poly
- Rib knit inside cadet collar
- Tw ill tape trim at neck
- Front shoulder seaming with back yoke
- Reverse coil zipper
- Rib knit cuffs
- Open hem