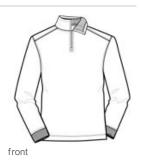

# PORT AUTHORITY.

Port Authority<sup>®</sup> Slub Fleece 1/4-Zip Pullover. F295

With its slub texture, brushed interior for w armth and impeccable style, this sophisticated pullover is a w orthy addition to any w ork w ardrobe.

- 9-ounce, 65/35 cotton/poly
- Rib knit inside cadet collar
- Tw ill tape trim at neck
- Front shoulder seaming with back yoke
- Reverse coil zipper
- Rib knit cuffs
- Open hem