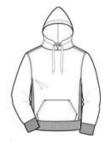

#### **CARE INSTRUCTIONS**

Machine w ash cold. Wash w ith like colors. Do not bleach. Tumble dry low. Warm iron if necessary.

front

back

## CHEST WIDTH

Measure under the arm and around the fullest part of the chest with arms down, keeping tape horizontal.