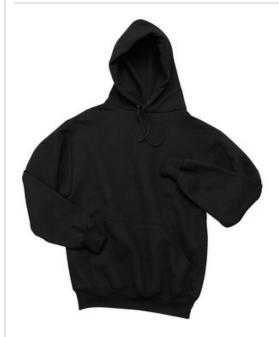

# Sport-Tek<sup>®</sup> Super Heavyweight Pullover Hooded Sweatshirt. F281

On or off the field, it's the most warmth you can get out of a sw eatshirt. Weighing in at a hefty 12 ounces, our super heavyw eight fleece is constructed for durability and comfort.

- 12-ounce, cross-grain 80/20 ring spun combed cotton/poly
- 100% ring spun combed cotton face
- Tw ill-taped neck
- Self-fabric hood lining
- Dyed-to-match draw cords
- 2x2 rib knit cuffs, hem and side gussets with spandex
- Front pouch pocket