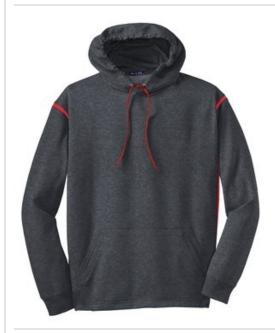

# Sport-Tek $^{\circledR}$ Tech Fleece Colorblock Hooded Sweatshirt. F246

Snag-resistant with a matte finish, this moisture-wicking hoodie ow es its high performance to double-knit construction, while a full, athletic cut provides free range of motion.

- 7.1-ounce, 100% polyester
- Grey Heather colors have contrast jersey hood lining
- Taped neck
- Rib knit cuffs
- Half rib knit, half self-fabric hem
- Front pouch pocket

\*Please note: This product is transitioning from woven labels to tag-free labels. Your order may contain a combination of both labels