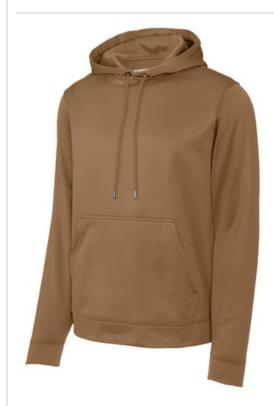

# Sport-Tek<sup>®</sup> Sport-Wick<sup>®</sup> Fleece Hooded Pullover. F244

Our Sport-Wick technology transforms anti-static fleece into an excellent warm up and cool down option. Your top layer releases moisture from inner layers, while keeping your skin comfortably dry.

- 5.5-ounce, 100% polyester
- Three-panel hood
- Self-fabric hood lining
- Taped neck
- Dyed-to-match draw cord with metal tips
- Front pouch pocket
- Self-fabric cuffs and hem

\*Please note: This product is transitioning from woven labels to tag-free labels. Your order may contain a combination of both labels