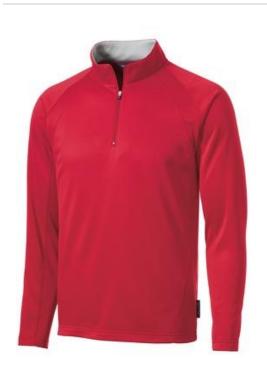

# Sport-Tek<sup>®</sup> Sport-Wick<sup>®</sup> Fleece 1/4-Zip Pullover. F243

Our Sport-Wick technology transforms anti-static fleece into an excellent w arm up and cool dow n option. Your top layer releases moisture from inner layers, w hile keeping your skin comfortably dry.

- 5.5-ounce,100% polyester
- Contrast lining in cadet collar
- Raglan sleeves with seam detail
- Open cuffs and hem

\*Please note: This product is transitioning from woven labels to tag-free labels. Your order may contain a combination of both labels. CARE INSTRUCTIONS Machine w ash cold w ith like colors. Do not bleach. Tumble dry low. Warm iron if necessary.