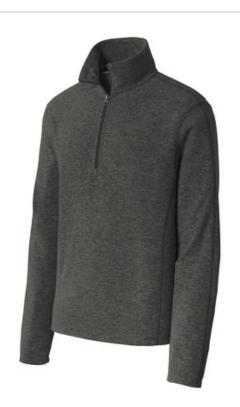

# Port Authority<sup>®</sup> Heather Microfleece 1/2-Zip Pullover. F234

Venture out in w armth and style in this non-bulky microfleece that has a heather look for added visual appeal. An anti-pill finish helps preserve the smooth look on this trend-right style available at budget-friendly prices.

- 4.6-ounce, 100% polyester microfleece
- Coverstitched seams
- Exposed coil zippers
- Open cuffs and hem

 Each garment is infused with unique character. Please allow for slight color variations.