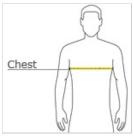

## HOW TO MEASURE

#### CHEST WIDTH

Measure under the arm and around the fullest part of the chest with arms down, keeping tape horizontal.

# SIZE CHART

|       | S     | M     | L     | XL    | 2XL   | 3XL   |
|-------|-------|-------|-------|-------|-------|-------|
| Chest | 34-36 | 38-40 | 42-44 | 46-48 | 50-52 | 54-56 |