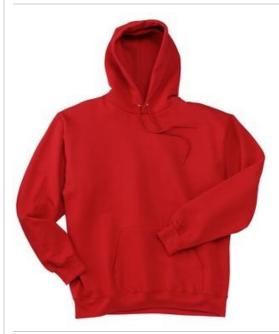

# Pullover Hooded Sweatshirt, F170

- 10-ounce, 90/10 cotton/poly PrintPro® XP low pill, highstitch density fabric; 100% cotton face
- Tw o-ply, jersey-lined hood with grommets and dyed-tomatch draw cord
- Coverseamed armholes and waistband
- Spandex in cuffs and waistband
- Front pouch pocket
- Charcoal Heather and Oxford Grey are 65/35 cotton/poly
- Light Steel is 85/15 cotton/poly
- Ash is 99/1 cotton/poly