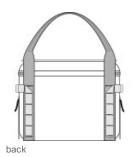

## Eddie Bauer ® Max Cool 24-Can Cooler EB800

Designed for maximum ice retention, this soft-sided cooler is ready for tailgating, picnics, camping and more adventures.

- Rugged 300D ripstop polyester with PVC coating
- 1-inch thick, high-density, closed-cell insulating foam
- Heavyw eight, leak-resistant PEVA lining
- Interior PVC-coated zippered mesh pocket
- Top storage shock cord
- Detachable, adjustable, padded shoulder strap
- Contrast Eddie Bauer logo printed on front panel and shoulder pad
- Front and back daisy chain attachment system
- Never-lost bottle opener
- Webbing handles
- Front slip pocket
- Dimensions: 11"h x 14"w x 8.5"d; Approx. 1,309 cu. in.
- Capacity: 976.4 cu. in./16 L
- Weight: 2.5 lbs./1.14 kg