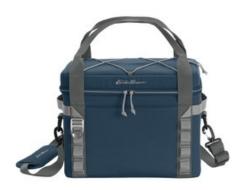

## Eddie Bauer ® Max Cool 24-Can Cooler EB800

Designed for maximum ice retention, this soft-sided cooler is ready for tailgating, picnics, camping and more adventures.

- Rugged 300D ripstop polyester with PVC coating
- 1-inch thick, high-density, closed-cell insulating foam
- Heavyw eight, leak-resistant PEVA lining
- Interior PVC-coated zippered mesh pocket
- Top storage shock cord
- Detachable, adjustable, padded shoulder strap
- Contrast Eddie Bauer logo printed on front panel and shoulder pad
- Front and back daisy chain attachment system
- Never-lost bottle opener
- Webbing handles
- Front slip pocket
- Dimensions: 11"h x 14"w x 8.5"d; Approx. 1,309 cu. in.
- Capacity: 976.4 cu. in./16 L
- Weight: 2.5 lbs./1.14 kg