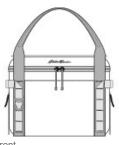

## Eddie Bauer ® Max Cool 24-Can Cooler EB800

Designed for maximum ice retention, this soft-sided cooler is ready for tailgating, picnics, camping and more adventures.

- Rugged 300D ripstop polyester with PVC coating
- 1-inch thick, high-density, closed-cell insulating foam
- Heavyw eight, leak-resistant PEVA lining
- Interior PVC-coated zippered mesh pocket
- Top storage shock cord
- Detachable, adjustable, padded shoulder strap
- Contrast Eddie Bauer logo printed on front panel and shoulder pad
- Front and back daisy chain attachment system
- Never-lost bottle opener
- Webbing handles
- Front slip pocket
- Dimensions: 11"h x 14"w x 8.5"d; Approx. 1,309 cu. in.
- Capacity: 976.4 cu. in./16 L
- Weight: 2.5 lbs./1.14 kg

front