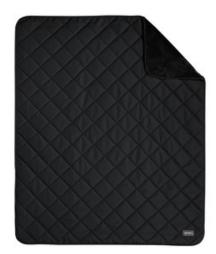

## Eddie Bauer<sup>®</sup> Quilted Insulated Fleece Blanket EB751

This warm, insulated blanket is designed for adventures both indoor and out with a durable water-repellent (DWR) finish and ultrasoft high-pile fleece backing.

- 100% polyester w oven fabric; 10-ounce linear yard, 100% polyester high-pile fleece; 2.8-ounce polyfill
- Durable water-repellent (DWR) finish
- 5K laminate
- Water-resistant
- Decoration access pocket in bottom left corner
- Insulated w armth
- Quilted w oven face
- Rounded corners
- Bound hem
- Eddie Bauer logo w oven patch on bottom right corner
- Dimensions: 50" x 60"

Machine Wash Cold Separately. Only Non-Chlorine Bleach When Needed. Do Not Dry Clean. Tumble Dry Low. Remove Promptly. Do Not Iron.

front

back