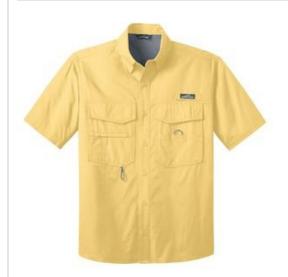

# **Short Sleeve Fishing Shirt. EB608**

Designed with the needs of fishing enthusiasts in mind--but equally comfortable anywhere--this shirt has all the bells and whistles: a built-in rod holder, two large fly box pockets, utility loop and more.

- 3.5-ounce, 100% cotton poplin
- 100% polyester mesh upper back lining
- Built-in rod holder
- Tw o large fly box pockets with hook and loop closures
- Zippered chest pocket
- Utility loop and tool holder
- Cape back w ith mesh ventilation
- Hook and loop-fastened collar points