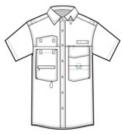

# **Short Sleeve Fishing Shirt. EB608**

Designed with the needs of fishing enthusiasts in mind--but equally comfortable anywhere--this shirt has all the bells and whistles: a built-in rod holder, two large fly box pockets, utility loop and more.

- 3.5-ounce, 100% cotton poplin
- 100% polyester mesh upper back lining
- Built-in rod holder
- Tw o large fly box pockets with hook and loop closures
- Zippered chest pocket
- Utility loop and tool holder
- Cape back w ith mesh ventilation
- Hook and loop-fastened collar points