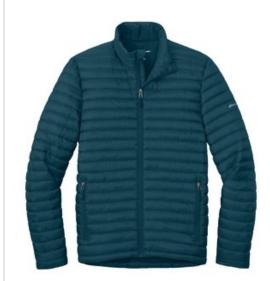

# Eddie Bauer® Packable Quilted Full-Zip EB514

Designed w ith traditional quilt lines, this insulated full-zip is built for w armth and w eather-resistant performance. Features include full-length interior storm flap w ith chin guard, exposed, molded zippers w ith Eddie Bauer logo pulls, elastic cuffs, zippered hand pockets and a slight drop tail hem. Includes a decoration access pocket. Packs into zippered left hand pocket. Contrast Eddie Bauer heat transfer logo on left sleeve. Made of 100% polyester ripstop and 5.9-ounce, 100% polyester blown fill. PU coating on back of shell. Durable w ater-repellent (DWR) finish.