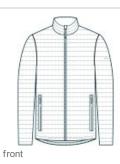

# Eddie Bauer® Packable Quilted Full-Zip EB514

Designed w ith traditional quilt lines, this insulated full-zip is built for w armth and w eather-resistant performance. Features include full-length interior storm flap w ith chin guard, exposed, molded zippers w ith Eddie Bauer logo pulls, elastic cuffs, zippered hand pockets and a slight drop tail hem. Includes a decoration access pocket. Packs into zippered left hand pocket. Contrast Eddie Bauer heat transfer logo on left sleeve. Made of 100% polyester ripstop and 5.9-ounce, 100% polyester blown fill. PU coating on back of shell. Durable w ater-repellent (DWR) finish.