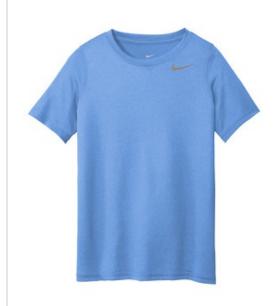

# Nike Youth Team rLegend Tee DV7317

This is the stuff of w hich legends are made. The Team rLegend Tee is built from sustainable recycled polyester and pow ered by Dri-FIT technology-so you'll get peak performance with a lower environmental impact. Neck tape for durability. Heat-transfer label for tag-free comfort. A contrast heat transfer Sw oosh logo on left chest. Made of 4ounce, 100% recycled polyester jersey.