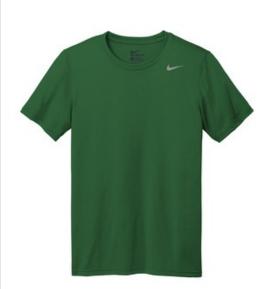

## Nike Team rLegend Tee DV7299

This is the stuff of which legends are made. The Team rLegend Tee is built from sustainable recycled polyester and pow ered by Dri-FIT technology-so you'll get peak performance with a low er environmental impact. Neck tape for durability. Heat-transfer label for tag-free comfort. A contrast heat transfer Sw oosh logo on left chest. Made of 4ounce, 100% recycled polyester jersey. CARE INSTRUCTIONS