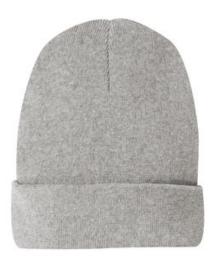

## District<sup>®</sup> Re-Beanie<sup>®</sup> DT815

Made from Re-Fleece<sup>™</sup> yarns, this 1x1 rib knit beanie is comfortable and affordable. It uses reclaimed materials that might otherw ise end up in a landfill.

 60% recycled cotton/40% post-consumer recycled polyester

 54% recycled cotton/40% recycled polyester/6% recycled rayon (Light Heather Grey)

- Carbon footprint neutralized through the ClimeCo Certified
  Product<sup>™</sup> Program
- Undyed, recycled, tear-aw ay label

 The production process infuses each beanie with unique character. Please allow for some color variation