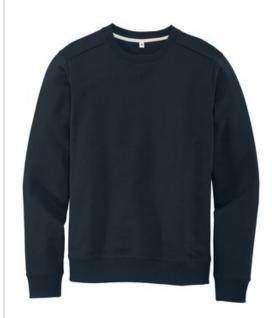

# District<sup>®</sup> Re-Fleece <sup>™</sup>Crew DT8104

Our most sustainable fleece yet. District Re-Fleece breathes new life into reclaimed materials with its 100% recycled fabric. Affordable, comfortable and never re-dyed, it's a fleece that just feels good.

- 8.1-ounce, 60% recycled cotton/40% recycled polyester
- 54% recycled cotton/40% recycled polyester/6% recycled rayon (Light Grey Heather)
- This product's carbon footprint has been measured and reduced through a combination of preferred materials and investing in carbon offset projects though the ClimeCo

Certified Product<sup>™</sup> Program

- Recycled natural color twill back neck tape
- 2x1 rib knit neck, cuffs and hem
- Side seamed
- Coverstitch details throughout
- Recycled, undyed tear-aw ay label