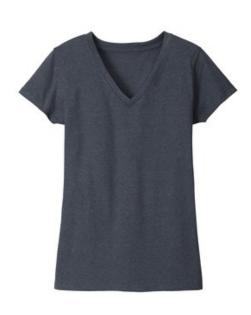

# District<sup>®</sup> Women's Re-Tee<sup>™</sup> V-Neck DT8001

The affordable Re-Tee is 100% recycled fabric and never redyed, made from reclaimed material that otherw ise could end up in a landfill. Soft. Comfy. High-quality. Doing good for the planet feels as good on the inside as it does on the outside.

- 5.3-ounce, 60% recycled cotton/40% recycled polyester, 24 singles
- 54% recycled cotton/40% recycled polyester/6% recycled rayon, 24 singles (Light Heather Grey)
- Carbon footprint neutralized through the ClimeCo Certified
- Product<sup>™</sup> Program
- Relaxed fit
- 1x1 rib knit neck
- Shoulder to shoulder taping
- Side vents
- Tag-free label