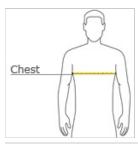

#### HOW TO MEASURE

## CHEST WIDTH

Measure under the arm and around the fullest part of the chest with arms down, keeping tape horizontal.

## SIZE CHART

|       | XS    | S    | М     | L     | XL    | 2XL   | 3XL   | 4XL   |
|-------|-------|------|-------|-------|-------|-------|-------|-------|
| Chest | 32-34 | 35-3 | 38-40 | 41-43 | 44-46 | 47-49 | 50-53 | 54-57 |