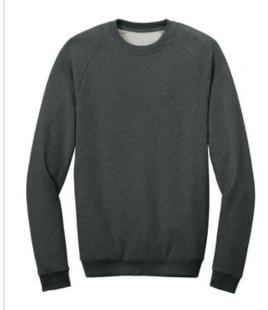

# District<sup>®</sup> Cloud Fleece Crew DT7804

With incredible softness and casual ease, this w ondrously lofty fleece is destined to be a top-of-stack favorite. At the heart of this fleece is a unique 3-end fabrication that redefines loftiness and comfort. Fabric dyeing and garment w ashing is then applied to give Cloud Fleece an unprecedented softness to both its hand feel and colors.

- 9.4-ounce, 80/20 combed ring spun cotton/polyester, 3-end fleece
- 100% combed ring spun cotton face
- Fabric-dyed, garment-washed
- 2x1 rib knit neck
- Tw ill back neck tape
- Raglan sleeves
- 2x1 rib knit cuffs and hem
- Side seamed
- Tear-aw ay label