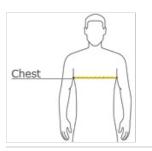

# front

HOW TO MEASURE

# CHEST WIDTH

Measure under the arm and around the fullest part of the chest with arms dow n, keeping tape horizontal.