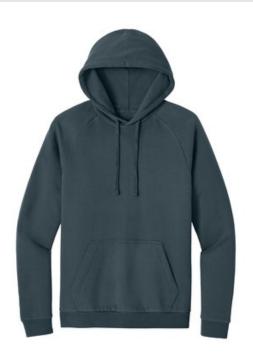

# District<sup>®</sup> Cloud Fleece Hoodie DT7800

With incredible softness and casual ease, this wondrously lofty fleece is destined to be a top-of-stack favorite. At the heart of this fleece is a unique 3-end fabrication that redefines loftiness and comfort. Fabric dyeing and garment washing is then applied to give Cloud Fleece an unprecedented softness to both its hand feel and colors.

- 9.4-ounce, 80/20 combed ring spun cotton/polyester, 3-end fleece
- 100% combed ring spun cotton face
- Fabric-dyed, garment-w ashed
- Tw ill back neck tape
- Jersey-lined hood
- Dyed-to-match flat draw cords
- Raglan sleeves
- Front pouch pocket
- 2x1 rib knit cuffs and hem
- Side seamed .
- Tear-aw ay label