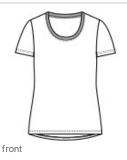

# District <sup>®</sup> Women's Flex Scoop Neck Tee DT7501

A hint of stretch. All-day comfort.

- 4.3-ounce, 57/38/5 combed ring spun cotton/poly/spandex,
- 40 singles
- 1x1 rib knit neckShoulder to shoulder taping
- Slight high-low rounded hem
- Tear-aw ay label