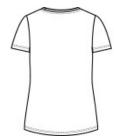

## CARE INSTRUCTIONS

Machine w ash cold w ith like colors. Do not bleach. Tumble dry low. Cool iron if necessary.

back

HOW TO MEASURE