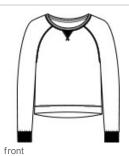

# District<sup>®</sup> Women's Featherweight French Terry <sup>™</sup> Long Sleeve Crewneck DT672

A vintage-inspired crew neck designed with the casual ease of French terry.

- 4.5-ounce, 70/30 combed ring spun cotton/poly French terry, 40 singles
- Rib V patch at neck
- Raglan sleeves
- 2x1 rib knit neck and cuffs
- Subtle high-low hem
- Tear-aw ay label