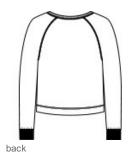

# District<sup>®</sup> Women's Featherweight French Terry <sup>™</sup> Long Sleeve Crewneck DT672

A vintage-inspired crew neck designed with the casual ease of French terry.

- 4.5-ounce, 70/30 combed ring spun cotton/poly French terry, 40 singles
- Rib V patch at neck
- Raglan sleeves
- 2x1 rib knit neck and cuffs
- Subtle high-low hem
- Tear-aw ay label