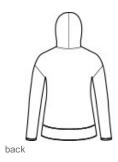

# District <sup>®</sup> Women's Featherweight French Terry <sup>™</sup> Hoodie DT671

A vintage-inspired hoodie for casual comfort.

- 4.5-ounce, 70/30 combed ring spun cotton/poly French terry, 40 singles
- Tear-aw ay label
- Back neck tape
- Unlined hood
- Cow I neck
- Dyed-to-match draw cords with metal tips and grommets
- Pieced hem with merrow edge