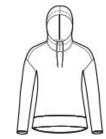

# District <sup>®</sup> Women's Featherweight French Terry <sup>™</sup> Hoodie DT671

A vintage-inspired hoodie for casual comfort.

- 4.5-ounce, 70/30 combed ring spun cotton/poly French terry, 40 singles
- Tear-aw ay label
- Back neck tape
- Unlined hood
- Cow I neck
- Dyed-to-match draw cords with metal tips and grommets
- Pieced hem with merrow edge