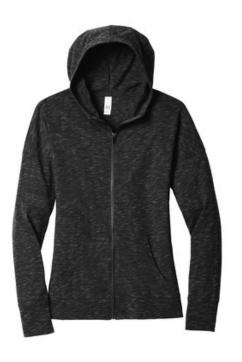

## District <sup>®</sup> Women's Medal Full-Zip Hoodie. DT665

Strengthen your style impact with this lightweight hoodie made for ease and versatility.

- 4.9-ounce, 90/10 combed ring spun cotton/poly, 30 singles
- Tear-aw ay label
- Self-fabric back neck tape
- YKK Metaluxe <sup>®</sup> zipper
- Front pockets
- Self-fabric cuffs and hems