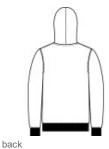

# District<sup>®</sup> V.I.T.<sup>™</sup> Heavyweight Fleece Hoodie DT6600

The customer favorite V.I.T. fleece, now in a premium 12ounce w eight.

- 12-ounce, 80/20 combed ring spun cotton/poly (Solids, Oatmeal Heather)
- 100% ring spun cotton face (Solids, Oatmeal Heather, Light Heather Grey)
- 75/25 combed ring spun cotton/polyester (Light Heather Grey)
- 60/40 combed ring spun cotton/polyester (Heathers)
- DTG-friendly
- Jersey-lined hood
- Dyed-to-match draw cords and tw ill back neck tape
- 2x1 rib knit cuffs and hem
- Side seamed
- Tear-aw ay label