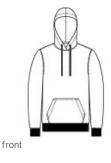

# District<sup>®</sup> V.I.T.<sup>™</sup> Heavyweight Fleece Hoodie DT6600

The customer favorite V.I.T. fleece, now in a premium 12ounce w eight.

- 12-ounce, 80/20 combed ring spun cotton/poly (Solids, Oatmeal Heather)
- 100% ring spun cotton face (Solids, Oatmeal Heather, Light Heather Grey)
- 75/25 combed ring spun cotton/polyester (Light Heather Grey)
- 60/40 combed ring spun cotton/polyester (Heathers)
- DTG-friendly
- Jersey-lined hood
- Dyed-to-match draw cords and tw ill back neck tape
- 2x1 rib knit cuffs and hem
- Side seamed
- Tear-aw ay label