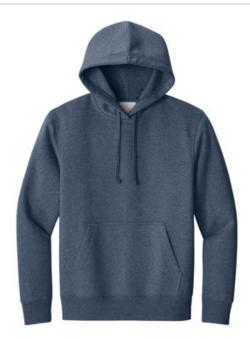

# District<sup>®</sup> V.I.T.<sup>™</sup> Heavyweight Fleece Hoodie DT6600

The customer favorite V.I.T. fleece, now in a premium 12ounce w eight.

- 12-ounce, 80/20 combed ring spun cotton/poly (Solids, Oatmeal Heather)
- 100% ring spun cotton face (Solids, Oatmeal Heather, Light Heather Grey)
- 75/25 combed ring spun cotton/polyester (Light Heather Grey)
- 60/40 combed ring spun cotton/polyester (Heathers)
- DTG-friendly
- Jersey-lined hood
- Dyed-to-match draw cords and tw ill back neck tape
- 2x1 rib knit cuffs and hem
- Side seamed
- Tear-aw ay label