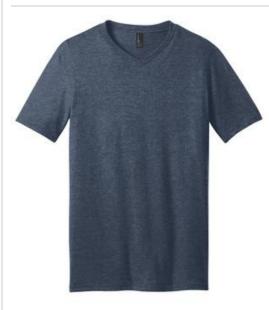

# District<sup>®</sup> Very Important Tee<sup>®</sup> V-Neck. DT6500

This v-neck delivers important style.

- 4.3-ounce, 100% combed ring spun cotton, 34 singles
- 60/40 combed ring spun cotton/poly(Heathers)
- 90/10 combed ring spun cotton/poly (Light Heather Grey)
- Slightly slimmer body and shorter sleeves
- 1x1 rib knit neck
- Shoulder to shoulder taping
- Tear-aw ay label