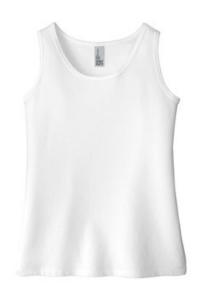

# District<sup>®</sup> Girls V.I.T. <sup>™</sup> Tank. DT6303YG

## A very important tank.

- 4.3-ounce, 100% combed ring spun cotton, 34 singles
- 60/40 combed ring spun cotton/poly (Frost)
- 90/10 combed ring spun cotton/poly (Light Heather Grey)
- Tear-aw ay label
- 1x1 rib at neck and armholes