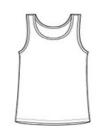

## DIST RICT.



# District<sup>®</sup> Girls V.I.T. <sup>™</sup> Tank. DT6303YG

## A very important tank.

- 4.3-ounce, 100% combed ring spun cotton, 34 singles
- 60/40 combed ring spun cotton/poly (Frost)
- 90/10 combed ring spun cotton/poly (Light Heather Grey)
- Tear-aw ay label
- 1x1 rib at neck and armholes

Please note: All heather colors (except for Light Heather Grey) in this product are transitioning from a 50/50 cotton/poly blend to a 60/40 cotton/poly blend. Your order may contain a combination of both contents. **CARE INSTRUCTIONS** Machine w ash cold with like colors. Only non-chlorine bleach,

w hen needed. Tumble dry low. Warm iron, if necessary.



front



back

#### HOW TO MEASURE



### BUST

Measure under the arm and around the fullest part of the bust with arms dow n, keeping tape horizontal.

#### SIZE CHART

|       | XS    | S     | М     | L     |
|-------|-------|-------|-------|-------|
| Size  | 4/5   | 6/8   | 10/12 | 14/16 |
| Chest | 22-24 | 25-27 | 28-30 | 30-32 |

#### COLOR INFORMATION



PMS BLACK C







Light Heather Grey