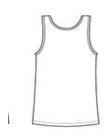

## DIST RICT.



# District<sup>®</sup> Girls V.I.T. <sup>™</sup> Tank. DT6303YG

## A very important tank.

- 4.3-ounce, 100% combed ring spun cotton, 34 singles
- 60/40 combed ring spun cotton/poly (Frost)
- 90/10 combed ring spun cotton/poly (Light Heather Grey)
- Tear-aw ay label
- 1x1 rib at neck and armholes

Please note: All heather colors (except for Light Heather Grey) in this product are transitioning from a 50/50 cotton/poly blend to a 60/40 cotton/poly blend. Your order may contain a combination of both contents. **CARE INSTRUCTIONS** Machine w ash cold with like colors. Only non-chlorine bleach,

w hen needed. Tumble dry low. Warm iron, if necessary.



front



back

#### HOW TO MEASURE



### BUST

Measure under the arm and around the fullest part of the bust with arms dow n, keeping tape horizontal.

#### SIZE CHART

|       | XS    | S     | М     | L     |
|-------|-------|-------|-------|-------|
| Size  | 4/5   | 6/8   | 10/12 | 14/16 |
| Chest | 22-24 | 25-27 | 28-30 | 30-32 |

#### COLOR INFORMATION



PMS BLACK C







Light Heather Grey