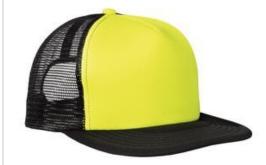

# District<sup>®</sup> Flat Bill Snapback Trucker Cap. DT624

■ Fabric: 100% polyester foam

 Structure: Structured • Profile: High profile

Closure: Plastic snapback

front

back