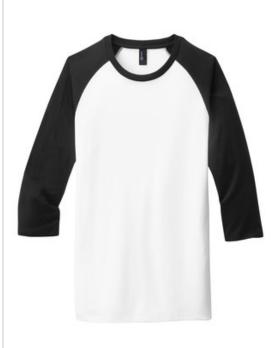

# District<sup>®</sup> Very Important Tee<sup>®</sup> 3/4-Sleeve Raglan. DT6210

Comfortable style with a laid-back vibe.

- 4.3-ounce, 100% combed ring spun cotton body (All colors, Black/White)
- 60/40 combed ring spun cotton/poly (Heathers, Frost
- sleeves only)
- 90/10 combed ring spun cotton/poly (Light Heather Grey sleeves only)
- Slightly slimmer body
- 1x1 rib knit neck
- Tear-aw ay label
- Black neck tape
- Straight hem