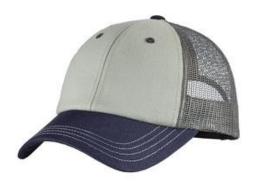

## District<sup>®</sup> Tri-Tone Mesh Back Cap DT616

- 100% cotton twill with 100% polyester mesh
- Structured
- Mid profile
- 7- position adjustable snap

front

back