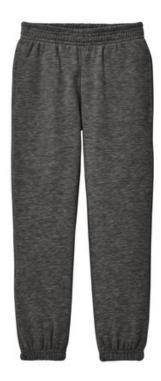

# District<sup>®</sup> Youth V.I.T.<sup>™</sup> Fleece Sweatpant DT6112Y

An ideal canvas for decorators, these soft sweatpants are everything and more at an unbeatable value.

- 8.3-ounce, 65/35 ring spun cotton/polyester
- 100% ring spun cotton face (Solids, Light Heather Grey)
- 60/40 ring spun cotton/polyester (Heathered Charcoal)
- Dyed-to-match jersey-lined pockets
- Self-fabric w aistband and cuffs w ith elastic
- Side seamed
- Tear-aw ay label