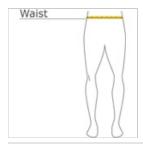

### HOW TO MEASURE

# WAIST

Measure around the smallest part of the natural w aist.