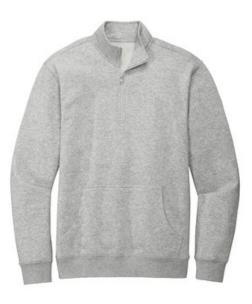

# District<sup>®</sup> V.I.T.<sup>™</sup>Fleece 1/4-Zip DT6106

An ideal canvas for decorators, this soft fleece is everything and more at an unbeatable value.

- 8.3-ounce, 65/35 ring spun cotton/polyester
- 100% ring spun cotton face (Solids, Light Heather Grey)
- 60/40 ring spun cotton/polyester (Heathered Charcoal)
- Dyed-to-match twill back neck tape
- YKK Vislon<sup>®</sup> dyed-to-match zipper
- Side seamed
- . 1x1 rib knit cuffs and hem
- Front pouch pocket
- Tear-aw ay label