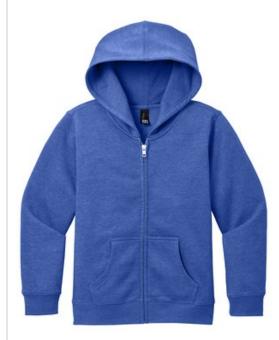

# District<sup>®</sup> Youth V.I.T.<sup>™</sup> Fleece Full-Zip Hoodie DT6102Y

An ideal canvas for decorators, this soft fleece is everything and more at an unbeatable value.

- 8.3-ounce, 65/35 ring spun cotton/polyester
- 100% ring spun cotton face (Solids, Light Heather Grey)
- 60/40 ring spun cotton/polyester (Royal Frost, Heathered Charcoal)
- Jersey-lined, tw o-piece hood
- Dyed-to-match twill neck tape
- 1x1 rib knit cuffs and hem
- No draw cord
- Side seamed
- Tear-aw ay label