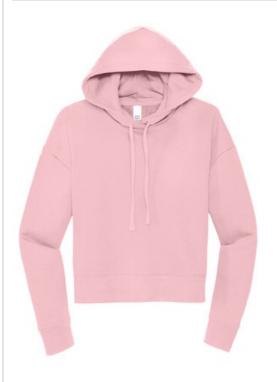

# District<sup>®</sup> Women's V.I.T.<sup>™</sup> Fleece Hoodie DT6101

An ideal canvas for decorators, this soft fleece is everything and more at an unbeatable value.

- 8.3-ounce, 65/35 ring spun cotton/polyester
- 100% ring spun cotton face (Solids, Light Heather Grey)
- 60/40 ring spun cotton/ polyester (Heathers)
- Drop shoulder
- Self-fabric lined hood
- Dyed-to-match draw cords with stitched buttonholes
- Shoulder to shoulder back neck tape
- Side seamed .
- 1x1 rib knit cuffs and hem
- Modest crop
- Tear-aw ay label