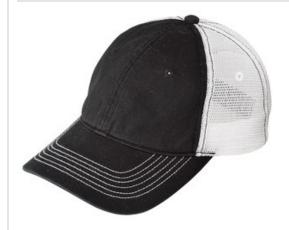

## District<sup>®</sup> Mesh Back Cap. DT607

- 100% cotton twill with 100% polyester soft mesh
- Unstructured
- Low profile
- Hook and loop closure

front

back