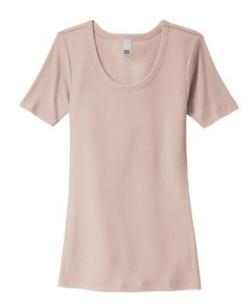

# District<sup>®</sup> Women's V.I.T. <sup>™</sup>Rib Scoop Neck Tee DT6020

Versatile in the most important ways, this rib tee can stand alone or effortlessly layer.

- 5.2-ounce, 50/50 combed ring spun cotton/polyester, 40 singles
- 2x2 rib knit fabrication
- Bound neck
- Tear-aw ay label

### **CARE INSTRUCTIONS**

Machine w ash cold w ith like colors. Only non-chlorine bleach, when needed. Tumble dry low. Warm iron, if necessary.

front