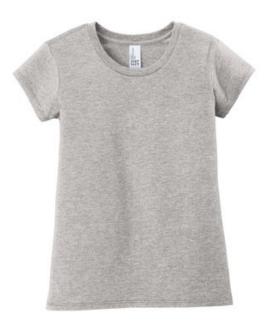

# District <sup>®</sup> Girls Very Important Tee <sup>®</sup> .DT6001YG

A comfortable tee that delivers style.

- 4.3-ounce, 100% combed ring spun cotton, 34 singles
- 60/40 combed ring spun cotton/poly (Heathers, Frosts)
- 1x1 rib knit neck
- Tear-aw ay label
- Shoulder to shoulder taping

Please note: All heather colors (except for Light Heather Grey) in this product are transitioning from a 50/50 cotton/poly blend to a 60/40 cotton/poly blend. Your order may contain a combination of both contents. **CARE INSTRUCTIONS** Machine w ash cold with like colors. Only non-chlorine bleach,