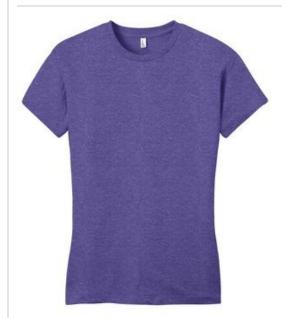

# ${\sf District}^{\sf R}$ Women's Fitted Very Important Tee $^{\sf R}$ . DT6001

Crafted from ring spun cotton for ultimate comfort.

- 4.3-ounce, 100% combed ring spun cotton, 34 singles
- 60/40 combed ring spun cotton/poly (Heathers, Frosts,

Neon Pink)

- 90/10 combed ring spun cotton/poly (Light Heather Grey)
- Form fitting
- 1x1 rib knit neck
- Shoulder to shoulder taping
- Size up for less fitted look
- Tear-aw ay label

Please note: All heather colors (except for Light Heather Grey) in this product are transitioning from a 50/50 cotton/poly blend to a 60/40 cotton/poly blend. Your order may contain a combination of both contents.