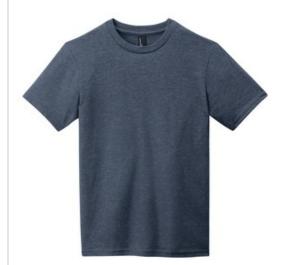

# District<sup>®</sup> Youth Very Important Tee<sup>®</sup>. DT6000Y

A comfortable tee that delivers style.

- 4.3-ounce, 100% combed ring spun cotton, 34 singles
- 60/40 combed ring spun cotton/poly (Heathers, Frosts)
- 1x1 rib knit neck
- Shoulder to shoulder taping
- Tear-aw ay label

Please note: All heather colors (except for Light Heather Grey) in this product are transitioning from a 50/50 cotton/poly blend to a 60/40 cotton/poly blend. Your order may contain a combination of both contents. XL only available in Black, Charcoal, Classic Red, Deep Royal, New Navy and White.