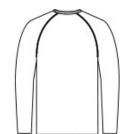

## **CARE INSTRUCTIONS**

Machine Wash Cold With Like Colors. Do Not Bleach. Tumble Dry Low. Cool Iron If Necessary.

back