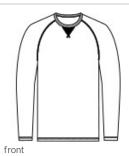

# District<sup>®</sup> Featherweight French Terry <sup>™</sup> Long Sleeve Crewneck DT572

A laid-back vibe captured in the casual ease of French terry.

- 4.5-ounce, 70/30 combed ring spun cotton/poly French terry, 40 singles
- Rib V patch at neck
- Raglan sleeves
- 2x1 rib knit neck
- Tear-aw ay label