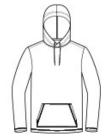

# District <sup>®</sup> Featherweight French Terry <sup>™</sup> Hoodie DT571

A laid-back vibe captured in a soft hoodie.

- 4.5-ounce, 70/30 combed ring spun cotton/poly French terry, 40 singles
- Tear-aw ay label
- Back neck tape
- Unlined hood
- Front pouch pocket
- Dyed-to-match draw cords with metal tips and grommets