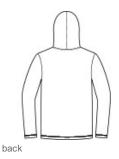

# District <sup>®</sup> Featherweight French Terry <sup>™</sup> Hoodie DT571

A laid-back vibe captured in a soft hoodie.

- 4.5-ounce, 70/30 combed ring spun cotton/poly French terry, 40 singles
- Tear-aw ay label
- Back neck tape
- Unlined hood
- Front pouch pocket
- Dyed-to-match draw cords with metal tips and grommets